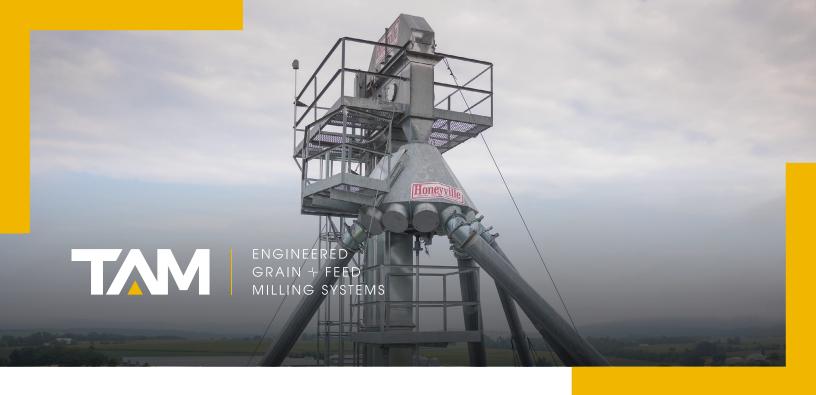

## MATERIAL HANDLING

We offer and install a wide range of material handling equipment for grain processing, including bucket elevators, drag conveyors, belt conveyors, screw conveyors, and pneumatic systems. Our solutions are designed to optimize the flow of grain within your facility, ensuring efficient and reliable handling. With a focus on performance and durability, we provide complete installation services to meet your specific operational needs.

EMPOWERING LIVES WITH EVERY GRAIN WE HANDLE.